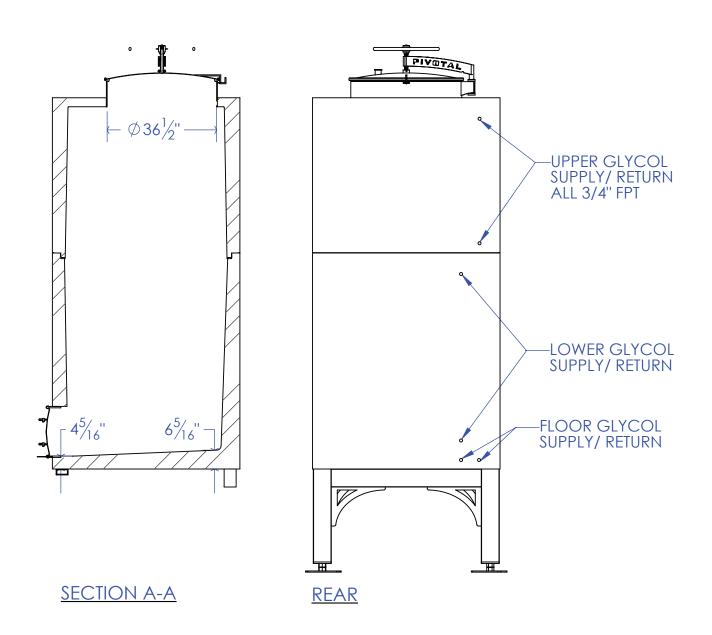

# **TOWER**1,440 gal / 5,443 ltr

SONOMA CAST STONE CONCRETE INNOVATIONS CONCRETEWINETANKS.COM

**TOWER**1,440 gal / 5,443 ltr

Some items shown here may be optional and not included. Refer to your order.

Some items shown here may be optional and not included. Refer to your order.

2111

CONCRETEWINETANKS.COM

Some items shown here may be optional and not included. Refer to your order 1,440 gal / 5,443 ltr

SONOMA CAST STONE

CONCRETEWINETANKS.COM