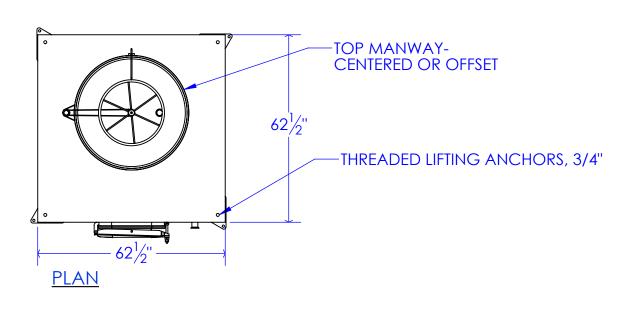

# **TOWER**1,440 gal / 5,443 ltr

SONOMA CAST STONE CONCRETE INNOVATIONS CONCRETEWINETANKS.COM

**TOWER**1,440 gal / 5,443 ltr

Some items shown here may be optional and not included. Refer to your order.

Some items shown here may be optional and not included. Refer to your order.

2111

CONCRETEWINETANKS.COM

Some items shown here may be optional and not included. Refer to your order 1,440 gal / 5,443 ltr

SONOMA CAST STONE

CONCRETEWINETANKS.COM