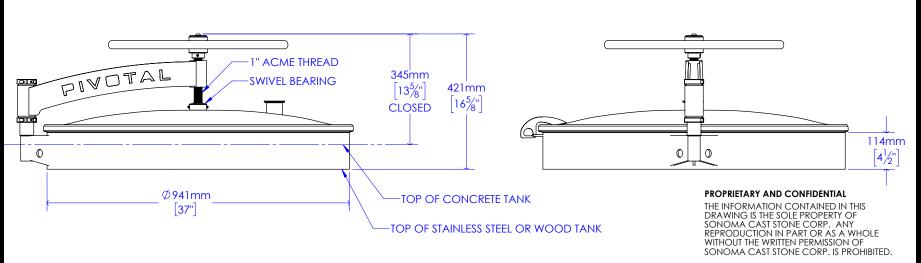

# **TOWER**1,440 gal / 5,443 ltr

SONOMA CAST STONE CONCRETE INNOVATIONS CONCRETEWINETANKS.COM

**TOWER**1,440 gal / 5,443 ltr

Some items shown here may be optional and not included. Refer to your order.

Some items shown here may be optional and not included. Refer to your order.

2111

CONCRETEWINETANKS.COM

Some items shown here may be optional and not included. Refer to your order 1,440 gal / 5,443 ltr

SONOMA CAST STONE

CONCRETEWINETANKS.COM