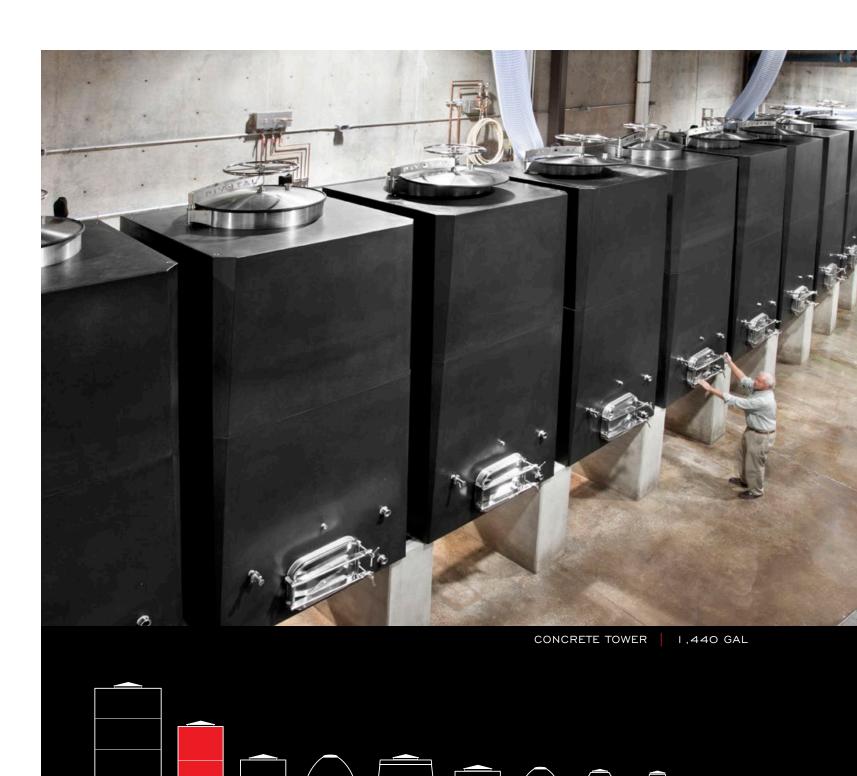

# **TOWER**1,440 gal / 5,443 ltr

SONOMA CAST STONE CONCRETE INNOVATIONS CONCRETEWINETANKS.COM

**TOWER**1,440 gal / 5,443 ltr

Some items shown here may be optional and not included. Refer to your order.

Some items shown here may be optional and not included. Refer to your order.