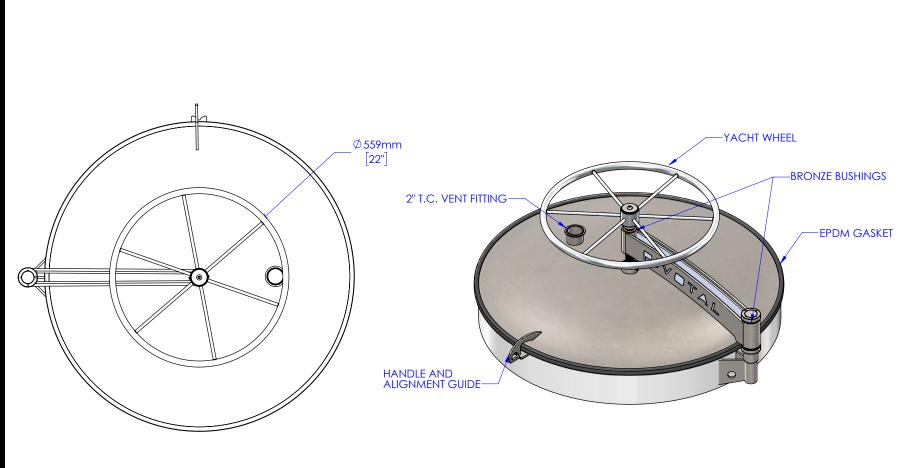

# **TOWER**1,440 gal / 5,443 ltr

SONOMA CAST STONE CONCRETE INNOVATIONS CONCRETEWINETANKS.COM

**TOWER**1,440 gal / 5,443 ltr

Some items shown here may be optional and not included. Refer to your order.

Some items shown here may be optional and not included. Refer to your order.

2111

CONCRETEWINETANKS.COM

Some items shown here may be optional and not included. Refer to your order 1,440 gal / 5,443 ltr

SONOMA CAST STONE

CONCRETEWINETANKS.COM