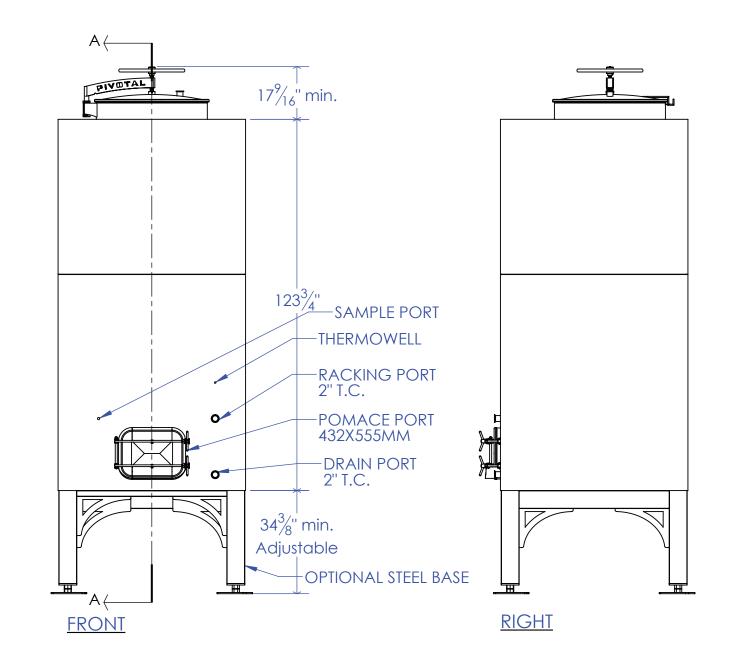

# **TOWER**1,440 gal / 5,443 ltr

SONOMA CAST STONE CONCRETE INNOVATIONS CONCRETEWINETANKS.COM

**TOWER**1,440 gal / 5,443 ltr

Some items shown here may be optional and not included. Refer to your order.

Some items shown here may be optional and not included. Refer to your order.

2111

CONCRETEWINETANKS.COM

Some items shown here may be optional and not included. Refer to your order 1,440 gal / 5,443 ltr

SONOMA CAST STONE

CONCRETEWINETANKS.COM