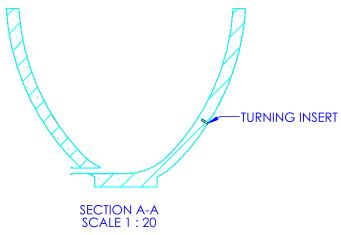

## TEA CUP

274 gal / 1,037 ltr

SONOMA CAST STONE CONCRETEWINETANKS.COM

#### **TEA CUP**

274 gal / 1,037 ltr

Some items shown here may be optional and not included. Refer to your order.

Some items shown here may be optional and not included. Refer to your order.

### WEIGHT: 3,750LB./ 1,701KG

2111