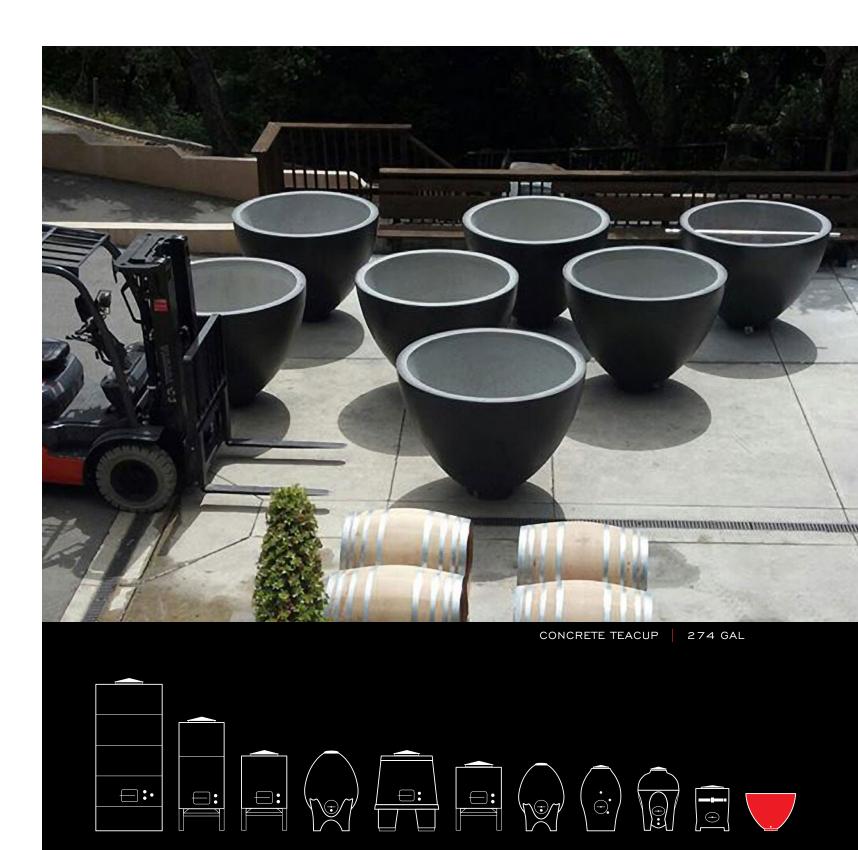

## TEA CUP

274 gal / 1,037 ltr

SONOMA CAST STONE CONCRETEWINETANKS.COM

#### **TEA CUP**

274 gal / 1,037 ltr

Some items shown here may be optional and not included. Refer to your order.

Some items shown here may be optional and not included. Refer to your order.