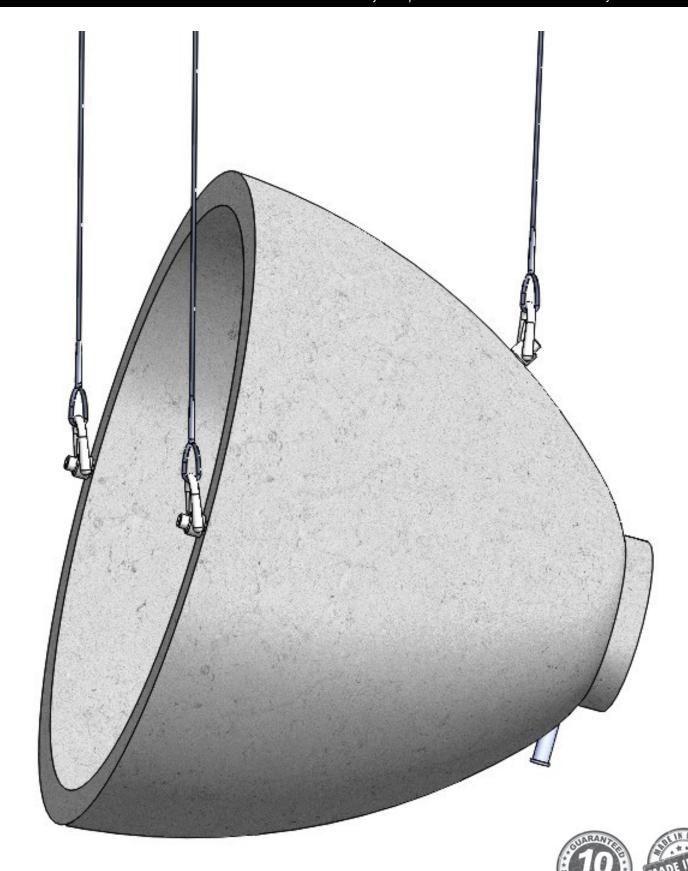

## TEA CUP

274 gal / 1,037 ltr

SONOMA CAST STONE CONCRETEWINETANKS.COM

#### **TEA CUP**

274 gal / 1,037 ltr

Some items shown here may be optional and not included. Refer to your order.

Some items shown here may be optional and not included. Refer to your order.

### WEIGHT: 3,750LB./ 1,701KG

2111