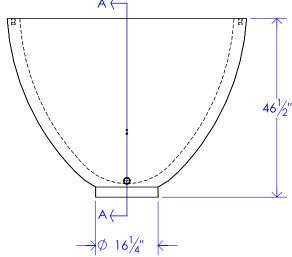

## TEA CUP

274 gal / 1,037 ltr

SONOMA CAST STONE CONCRETEWINETANKS.COM

#### **TEA CUP**

274 gal / 1,037 ltr

Some items shown here may be optional and not included. Refer to your order.

Some items shown here may be optional and not included. Refer to your order.

### WEIGHT: 3,750LB./ 1,701KG

2111