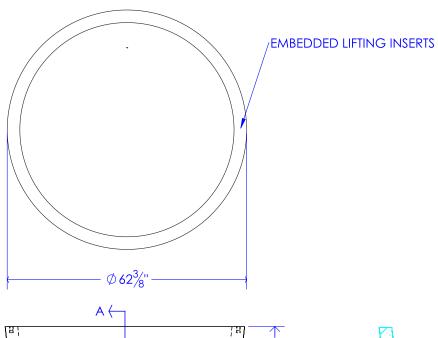

## TEA CUP

274 gal / 1,037 ltr

SONOMA CAST STONE CONCRETEWINETANKS.COM

#### **TEA CUP**

274 gal / 1,037 ltr

Some items shown here may be optional and not included. Refer to your order.

Some items shown here may be optional and not included. Refer to your order.

### WEIGHT: 3,750LB./ 1,701KG

2111